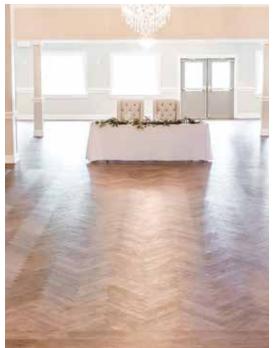

The grand finale is the expansive ballroom with drop-crystal chandeliers set high above rustic wood floors. Chiavari chairs, neutral-toned floor-length linens, and classic white china evoke a simple yet elegant ambiance with a touch of tradition to accommodate your dream wedding style.