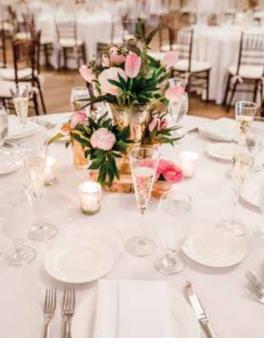

The grand finale is the expansive ballroom with drop-crystal chandeliers set high above rustic wood floors. Chiavari chairs, neutral-toned floor-length linens, and classic white china evoke a simple yet elegant ambiance with a touch of tradition to accommodate your dream wedding style.