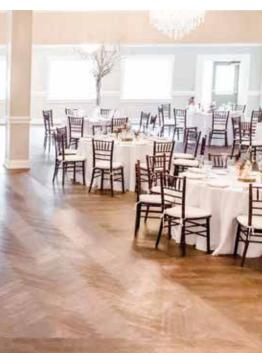

The grand finale is the expansive ballroom with drop-crystal chandeliers set high above rustic wood floors. Chiavari chairs, neutral-toned floor-length linens, and classic white china evoke a simple yet elegant ambiance with a touch of tradition to accommodate your dream wedding style.