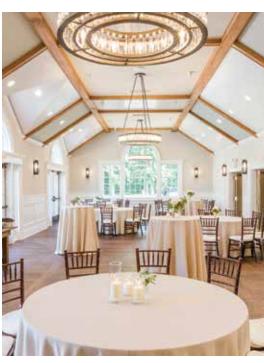

The grand finale is the expansive ballroom with drop-crystal chandeliers set high above rustic wood floors. Chiavari chairs, neutral-toned floor-length linens, and classic white china evoke a simple yet elegant ambiance with a touch of tradition to accommodate your dream wedding style.