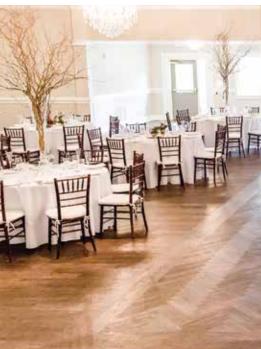

The grand finale is the expansive ballroom with drop-crystal chandeliers set high above rustic wood floors. Chiavari chairs, neutral-toned floor-length linens, and classic white china evoke a simple yet elegant ambiance with a touch of tradition to accommodate your dream wedding style.