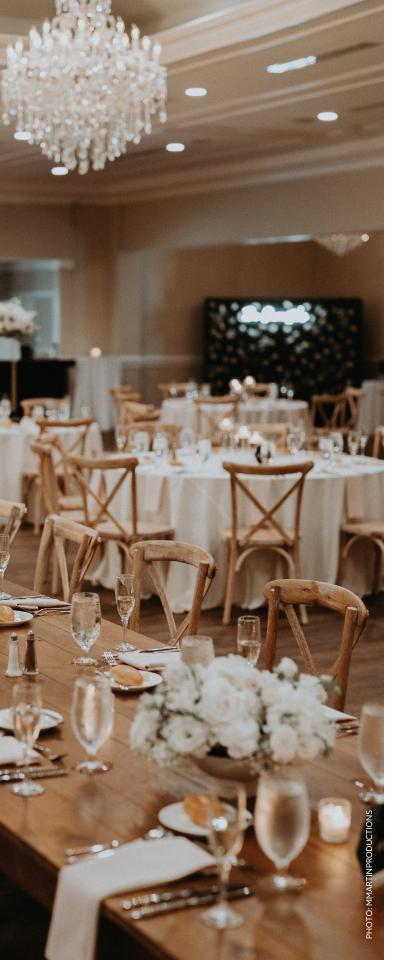

The grand finale is the expansive ballroom with dropcrystal chandeliers set high above rustic wood floors. Chiavari chairs, neutral-toned floor-length linens, and classic white china evoke a simple yet elegant ambiance with a touch of tradition to accommodate your dream wedding style.