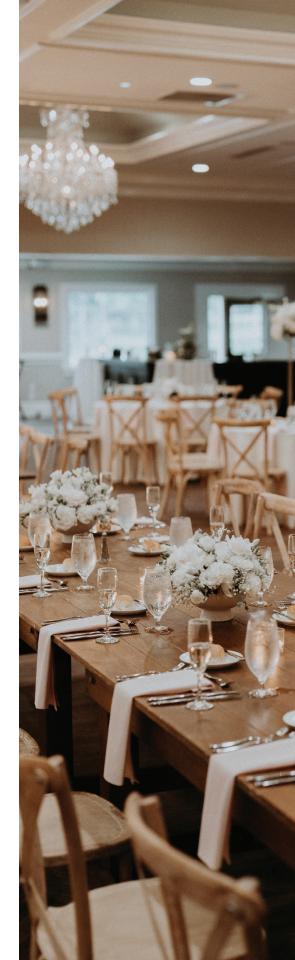

The grand finale is the expansive ballroom with dropcrystal chandeliers set high above rustic wood floors. Chiavari chairs, neutral-toned floor-length linens, and classic white china evoke a simple yet elegant ambiance with a touch of tradition to accommodate your dream wedding style.